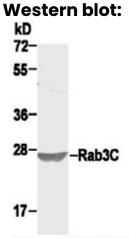

## **Product Description**

Pioneering GTPase and Oncogene Product Development since 2010

WB: anti-Rab3C pAb

HepG cell lysate was used for Western blot with anti Rab3C polyclonal antibody (cat # 21043).