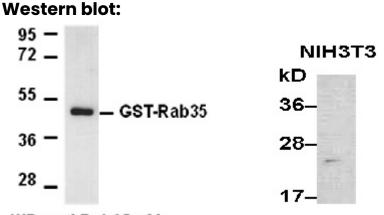

## **Product Description**

Pioneering GTPase and Oncogene Product Development since 2010

WB: anti-Rab35 pAb WB: anti-Rab35 pAb

Purified recombinant GST-tagged Rab35 proteins (top panel, cat.# 10132) and NIH3T3 whole-cell lysate was used for Western blot with anti Rab35 polyclonal antibody (cat # 21078).