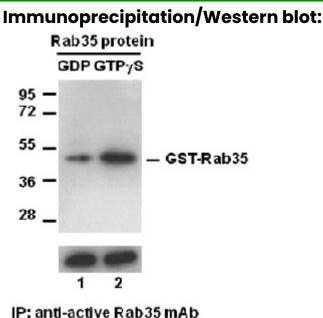

## Rab35 Activation Assay.

Purified full-length Rab35 proteins were immunoprecipitated after treated with GDP (lane 1) orGTPγS (lane 2). Immunoprecipitation was done with the Rab35-GTP monoclonal antibody (Cat. No. 26922). Immunoblot was with an Rab35 polyclonal antibody (Cat. No. 21078).