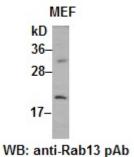

## **Product Description**

Pioneering GTPase and Oncogene Product Development since 2010

MEF whole-cell lysate was used for Western blot with Rab13 polyclonal antibody (cat # 21046).