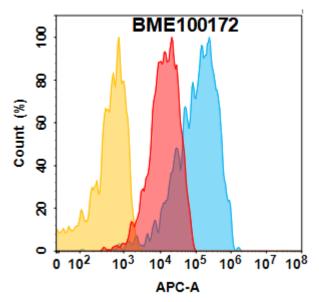

储存和运输: Store at -20°C to -80°C for 12 months in lyophilized form. After reconstitution, if not intended for use within a month, aliquot and store at -80°C (Avoid repeated freezing and thawing).

Figure 1. CD166 protein is highly expressed on the surface of Expi293 cell membrane. Flow cytometry analysis with 15µg/mL CD166 (praluzatamab biosimilar) mAb (28163) on Expi293 cells transfected with Human CD166 (Blue histogram) or Expi293 transfected with irrelevant protein (Red histogram), and Isotype antibody on Expi293 transfected with irrelevant protein (Orange histogram)