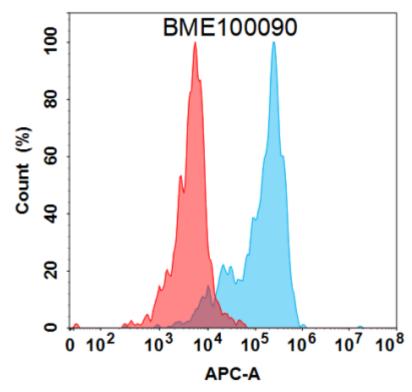

## **Product Description**

Pioneering GTPase and Oncogene Product Development since 2010

Figure 1. Flow cytometry analysis under cell membrane permeable condition with 1 µg/mL GDF15 (ponsegromab biosimilar) mAb (28093) on Expi293 cells transfected with Human GDF15 protein (Blue histogram) or Expi293 transfected with irrelevant protein (Red histogram).