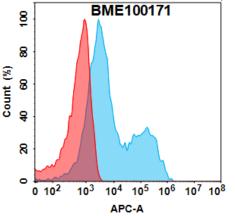

储存和运输: Store at -20°C to -80°C for 12 months in lyophilized form. After reconstitution, if not intended for use within a month, aliquot and store at -80°C (Avoid repeated freezing and thawing).

Figure 1. Flow cytometry analysis with 15µg/mL CD79B(polatuzumab biosimilar) mAb (28162) on Expi293 cells transfected with Human CD79B protein (Blue histogram) or Expi293 transfected with irrelevant protein (Red histogram).