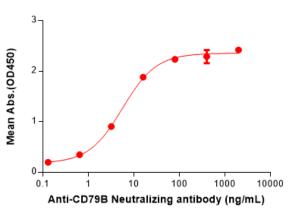

Anti-CD79B(polatuzumab biosimilar) mAb ELISA

Figure 2. ELISA plate pre-coated by 2 µg/mL (100 µl/well) Human CD79B Protein, hFc Tag(11760) can bind CD79B(polatuzumab biosimilar) mAb(28162) in a linear range of 0.64-16 ng/mL. In order to specifically detect 28162, mouse human Fab-specific antibody was used as detection antibody.