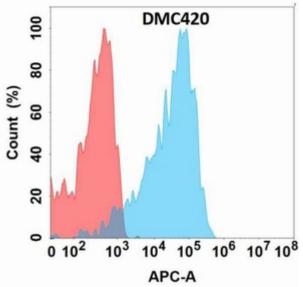

## **Product Description**

Pioneering GTPase and Oncogene Product Development since 2010

Figure 1. Flow cytometry analysis with PMEL (DMC420) on Expi293 cells transfected with human PMEL (Blue histogram) or Expi293 transfected with irrelevant protein (Red histogram).