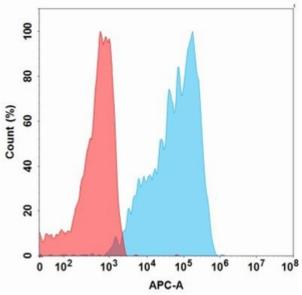

储存和运输: Store at -20°C to -80°C for 12 months in lyophilized form. After reconstitution, if not intended for use within a month, aliquot and store at -80°C (Avoid repeated freezing and thawing).

Figure 1. Flow cytometry analysis with 1 µg/mL CCR2 (plozalizumab biosimilar) mAb (28090) on Expi293 cells transfected with Human CCR2 protein (Blue histogram) or Expi293 transfected with irrelevant protein (Red histogram).