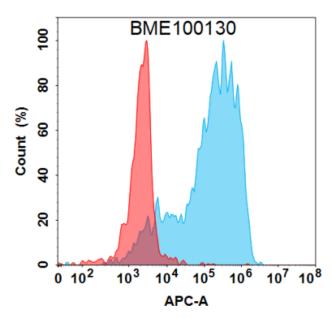

Figure 2. Flow cytometry analysis under cell membrane permeable condition with 1 µg/mL GM-CSF (plonmarlimab biosimilar) mAb (28125) on Expi293 cells transfected with Human GM-CSF protein (Blue histogram) or Expi293 transfected with irrelevant protein (Red histogram).