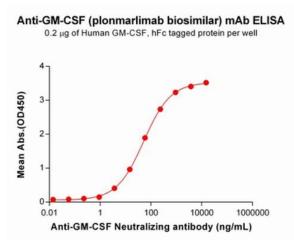

储存和运输: Store at -20°C to -80°C for 12 months in lyophilized form. After reconstitution, if not intended for use within a month, aliquot and store at -80°C (Avoid repeated freezing and thawing).

Figure 1. ELISA plate pre-coated by 2 µg/mL (100 µl/well) Human GM-CSF Protein, hFc Tag (11365) can bind GM-CSF Neutralizing antibody (28125) in a linear range of 0.92-937.50 ng/mL. In order to specifically detect 28125, mouse human Fab-specific antibody was used as detection antibody.