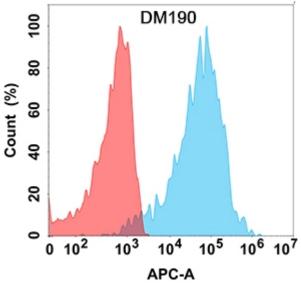

储存和运输: Store at -20°C to -80°C for 12 months in lyophilized form. After reconstitution, if not intended for use within a month, aliquot and store at -80°C (Avoid repeated freezing and thawing).

Figure 1. Flow cytometry analysis with PGF (DM190) on Expi293 cells transfected with human PGF (Blue histogram) or Expi293 transfected with irrelevant protein (Red histogram).