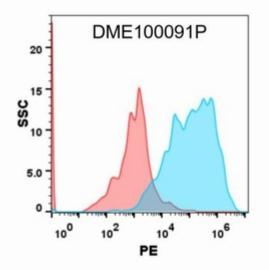

储存和运输: Store at -20°C to -80°C for 12 months in lyophilized form. After reconstitution, if not intended for use within a month, aliquot and store at -80°C (Avoid repeated freezing and thawing).

Figure 1. Flow cytometry analysis with 100 µl of 1:100 dilution PE-conjugated GPRC5D(DM91) mAb (28425) on Expi293 cells transfected with Human GPRC5D protein (Blue histogram) or Expi293 transfected with irrelevant protein (Red histogram).