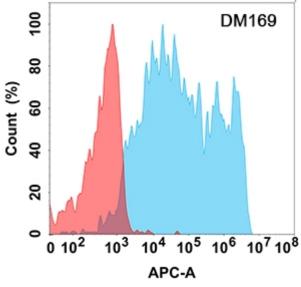

储存和运输: Store at -20°C to -80°C for 12 months in lyophilized form. After reconstitution, if not intended for use within a month, aliquot and store at -80°C (Avoid repeated freezing and thawing).

Figure 1. Flow cytometry analysis with PDL2 (DM169) on Expi293 cells transfected with human PDL2 (Blue histogram) or Expi293 transfected with irrelevant protein (Red histogram).