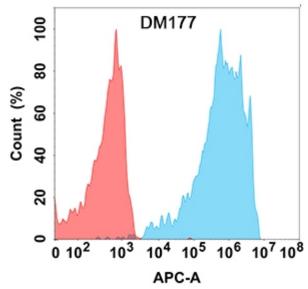

## **Product Description**

Pioneering GTPase and Oncogene Product Development since 2010

Figure 1. Flow cytometry analysis with PD-1 (DM177) on Expi293 cells transfected with human PD-1 (Blue histogram) or Expi293 transfected with irrelevant protein (Red histogram).