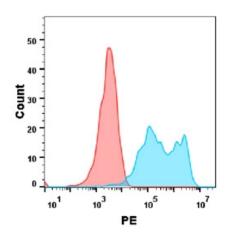

储存和运输: Store at -20°C to -80°C for 12 months in lyophilized form. After reconstitution, if not intended for use within a month, aliquot and store at -80°C (Avoid repeated freezing and thawing).

Figure 2. Flow cytometry analysis with HER3 mAb 1 µg/ml (patritumab) on Expi293 cells transfected with human HER3 (Blue irrelevant protein (Red histogram).