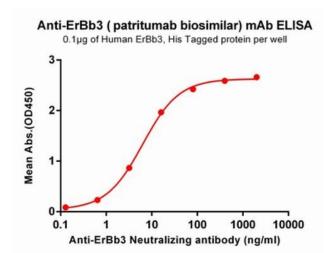

humans or animals.

经过测试的应用: ELISA; Flow Cyt

推荐稀释度: ELISA 1:5000-10000; Flow Cyt 1:100

种属反应性: Homo sapiens

亚型: IgGl

纯化: Purified from cell culture supernatant by affinity chromatography

种属反应性: Human HER3

成分: Lyophilized from sterile PBS, pH 7.4. 5 % – 8% trehalose is added as protectants before lyophilization.