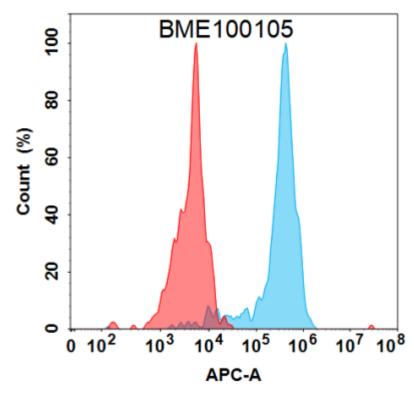

## **Product Description**

Pioneering GTPase and Oncogene Product Development since 2010

Figure 1. Flow cytometry analysis under cell membrane permeable condition with 1 µg/mL CCN2 (pamrevlumab biosimilar) mAb (28105) on Expi293 cells transfected with Human CCN2 protein (Blue histogram) or Expi293 transfected with irrelevant protein (Red histogram).