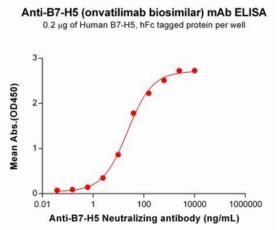

储存和运输: Store at -20°C to -80°C for 12 months in lyophilized form. After reconstitution, if not intended for use within a month, aliquot and store at -80°C (Avoid repeated freezing and thawing).

Figure 1. ELISA plate pre-coated by 2 µg/mL (100 µl/well) Human B7-H5 Protein, hFc Tag (11729) can bind B7-H5 Neutralizing antibody (28108) in a linear range of 2.44-625.00 ng/mL. In order to specifically detect 28108, mouse human Fab-specific antibody was used as detection antibody.