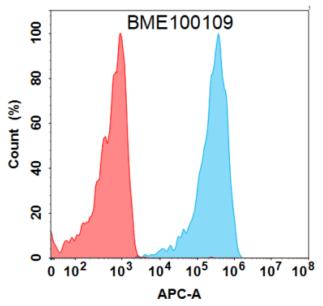

Figure 2. Flow cytometry analysis with 1 µg/mL B7-H5 (onvatilimab biosimilar) mAb (28108) on Expi293 cells transfected with Human B7-H5 protein (Blue histogram) or Expi293 transfected with irrelevant protein (Red histogram).