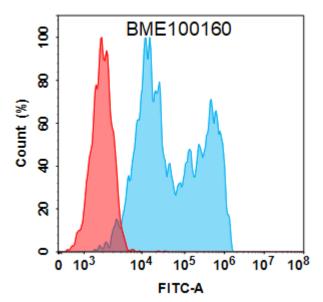

Figure 1. Flow cytometry analysis with 2 µg/mL CD20 (obinutuzumab biosimilar) mAb (28152) on Expi293 cells transfected with Human CD20 protein (Blue histogram) or Expi293 transfected with irrelevant protein (Red histogram).