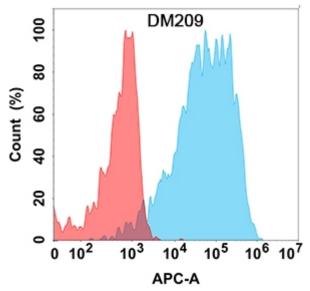

## **Product Description**

Pioneering GTPase and Oncogene Product Development since 2010

Figure 1. Flow cytometry analysis with NRG1 (DM209) on Expi293 cells transfected with human NRG1 (Blue histogram) or Expi293 transfected with irrelevant protein (Red histogram).