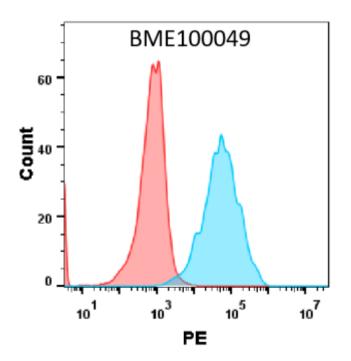

## **Product Description**

Pioneering GTPase and Oncogene Product Development since 2010

Figure 1. HEK293 cell line transfected with irrelevant protein (red histogram) and human CB1 protein (blue histogram) were surface stained with CB1 (nimacimab biosimilar) mAb 1µg/ml followed by PE-conjugated Goat Human IgG secondary antibody.