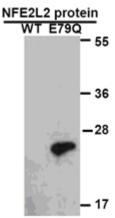

#### **Western blot:**

WB: anti-NFE2L2 (E79Q) mAb

Western blot analysis of recombinant NFE2L2(E79Q) and wild type proteins. Purified His-tagged NFE2L2(E79Q) protein (lane2) and corresponding wild type protein (lane1) were blotted with NFE2L2(E79Q) monoclonal antibody (货号26336).