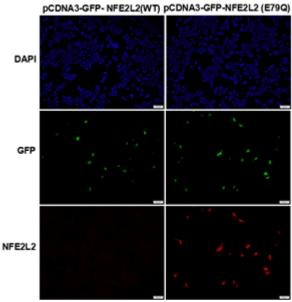

### Immunofluorescence:

Immunofluorescence of cells expressing NFE2L2 proteins with NFE2L2(E79Q) antibody. HEK293T cells were transfected with pCDNA3-GFP-NFE2L2 (WT) plasmid (left column) or pCDNA3-GFP-NFE2L2(E79Q) plasmid (right column), then fixed and stained with NFE2L2(E79Q) monoclonal antibody (货号26336).