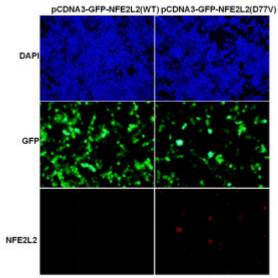

#### Immunofluorescence:

Immunofluorescence of cells expressing NFE2L2 proteins with NFE2L2(D77V) antibody. HEK293T cells were transfected with pCDNA3-GFP-NFE2L2 (WT) plasmid (left column) or pCDNA3-GFP-NFE2L2(D77V) plasmid (right column), then fixed and stained with NFE2L2(D77V) monoclonal antibody (货号26335).