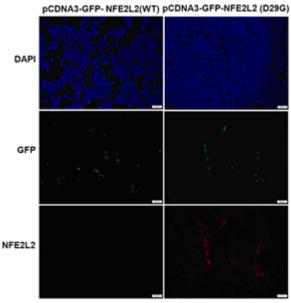

### Immunofluorescence:

Immunofluorescence of cells expressing NFE2L2 proteins with NFE2L2(D29G) antibody. HEK293T cells were transfected with pCDNA3-GFP-NFE2L2 (WT) plasmid (left column) or pCDNA3-GFP-NFE2L2(D29G) plasmid (right column), then fixed and stained with NFE2L2(D29G) monoclonal antibody (货号26331).