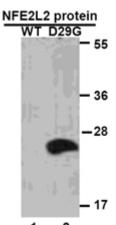

#### **Western blot:**

WB: anti-NFE2L2 (D29G) mAb

Western blot analysis of recombinant NFE2L2(D29G) and wild type proteins. Purified His-tagged NFE2L2(D29G) protein (lane2) and corresponding wild type protein (lane1) were blotted with NFE2L2(D29G) monoclonal antibody (货号26331).