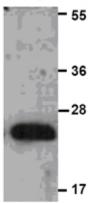

## Immunofluorescence:

Immunofluorescence of cells expressing NFE2L2 protein with NFE2L2 antibody. HEK293T cells were transfected with pCDNA3-GFP-NFE2L2 (WT) plasmid, then fixed and stained with NFE2L2 monoclonal antibody (货号26358).