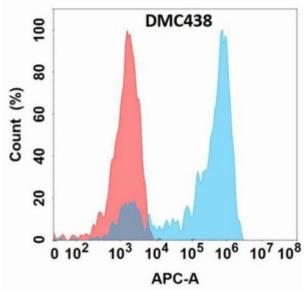

## **Product Description**

Pioneering GTPase and Oncogene Product Development since 2010

Figure 1. Flow cytometry analysis with Nectin4 (DMC438) on Expi293 cells transfected with human Nectin4 (Blue histogram) or Expi293 transfected with irrelevant protein (Red histogram).