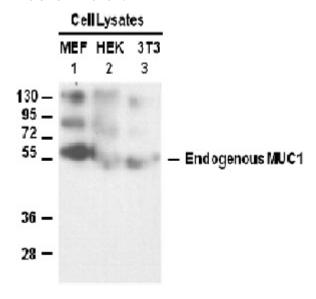

### **Western blot:**

WB: anti-MUC1 pAb

Whole-cell lysates of MEF (lane 1), HEK293 (lane 2) and NIH3T3 (lane 3) cells were used for western blot with the polyclonal MUC1 antibody (Cat # 21123).