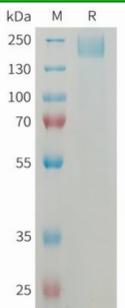

### Species/Host: HEK293

**Molecular Weight:** The protein has a predicted molecular mass of 98.7 kDa after removal of the signal peptide. The apparent molecular mass of mSEZ6-His is approximately 130-250 kDa due to glycosylation.

Molecular Characterization: Mouse SEZ6(Leu20-His922) 6×His tag 纯化:: The purity of the protein is greater than 85% as determined by SDS-PAGE and Coomassie blue staining.

**Formulation & Reconstitution:** Lyophilized from nanodisc solubilization buffer (20 mM Tris-HCl, 150 mM NaCl, pH 8.0). Normally 5% – 8% trehalose is added as protectants before lyophilization.

# **Product Description**

Pioneering GTPase and Oncogene Product Development since 2010

Figure 1. Mouse SEZ6 Protein, His Tag on SDS-PAGE under reducing condition.