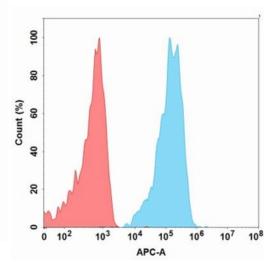

Figure 2. Flow cytometry analysis with 1 µg/mL CCR4 (mogamulizumab biosimilar) mAb (28089) on Expi293 cells transfected with Human CCR4 protein (Blue histogram) or Expi293 transfected with irrelevant protein (Red histogram).