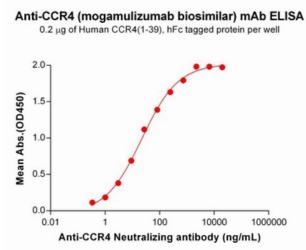

储存和运输: Store at -20°C to -80°C for 12 months in lyophilized form. After reconstitution, if not intended for use within a month, aliquot and store at -80°C (Avoid repeated freezing and thawing).

Figure 1. ELISA plate pre-coated by 2 µg/mL (100 µl/well) Human CCR4(1-39) Protein, hFc Tag (11605) can bind CCR4 Neutralizing antibody (28089) in a linear range of 1.02-740.74 ng/mL. In order to specifically detect 28089, mouse human Fab-specific antibody was used as detection antibody.