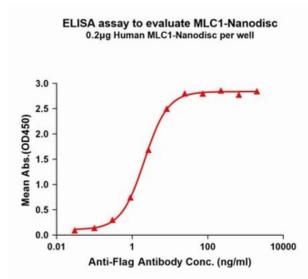

## **Product Description**

Pioneering GTPase and Oncogene Product Development since 2010

Figurel. Elisa plates were pre-coated with Flag Tag MLC1-Nanodisc (0.2 µg/per well). Serial diluted Flag monoclonal antibody solutions were added, washed, and incubated with secondary antibody before Elisa reading. From above data, the EC50 for Flag monoclonal antibody binding with MLC1-Nanodisc is 2.111ng/ml.