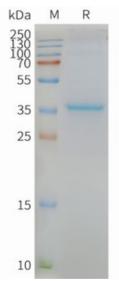

isc solubilization buffer (20 mM Tris-HCl, 150 mM NaCl, pH 8.0). Normally 5% – 8% trehalose is added as protectants before lyophilization.

储存和运输: Store at -20°C to -80°C for 12 months in lyophilized form. After reconstitution, if not intended for use within a month, aliquot and store at -80°C (Avoid repeated freezing and thawing). Lyophilized proteins are shipped at ambient temperature.



## **Product Description**

Pioneering GTPase and Oncogene Product Development since 2010



Figurel. Elisa plates were pre-coated with Flag Tag MLC1-Nanodisc (0.2 µg/per well). Serial diluted Flag monoclonal antibody solutions were added, washed, and incubated with secondary antibody before Elisa reading. From above data, the EC50 for Flag monoclonal antibody binding with MLC1-Nanodisc is 2.111ng/ml.



Figure 2. Human MLC1-Nanodisc, Flag Tag on SDS-PAGE