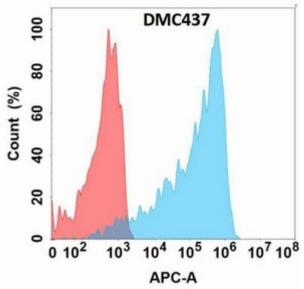

## **Product Description**

Pioneering GTPase and Oncogene Product Development since 2010

Figure 1. Flow cytometry analysis with M-CSF (DMC437) on Expi293 cells transfected with human M-CSF (Blue histogram) or Expi293 transfected with irrelevant protein (Red histogram).