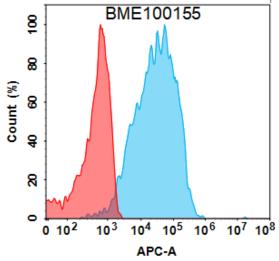

Figure 2. Flow cytometry analysis with 1 µg/mL CLEC4C (litifilimab biosimilar) mAb (28147) on Expi293 cells transfected with Human CLEC4C protein (Blue histogram) or Expi293 transfected with irrelevant protein (Red histogram).