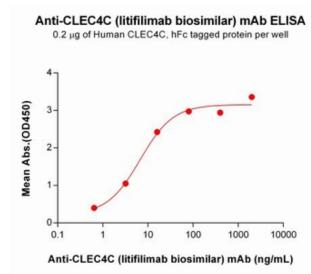

Figure 1. ELISA plate pre-coated by 2 µg/mL (100 µl/well) Human CLEC4C Protein, hFc Tag (11544) can bind CLEC4C (litifilimab biosimilar) mAb (28147) in a linear range of 0.64-80.00 ng/mL. In order to specifically detect 28147, mouse human Fab-specific antibody was used as detection antibody.