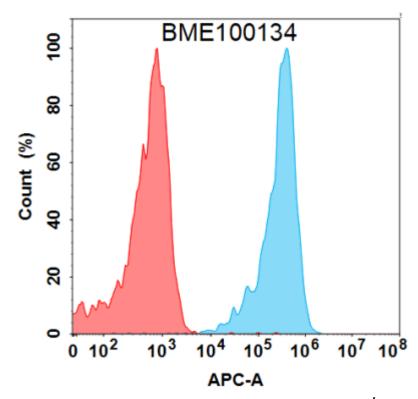

## **Product Description**

Pioneering GTPase and Oncogene Product Development since 2010

Figure 1. Flow cytometry analysis with 1 µg/mL KIR2DL2 (lirilumab biosimilar) mAb (28129) on Expi293 cells transfected with Human KIR2DL2 protein (Blue histogram) or Expi293 transfected with irrelevant protein (Red histogram).