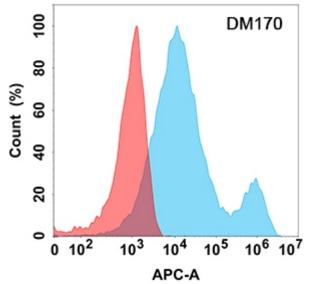

## **Product Description**

Pioneering GTPase and Oncogene Product Development since 2010

Figure 1. Flow cytometry analysis with LIGHT (DM170) on Expi293 cells transfected with human LIGHT (Blue histogram) or Expi293 transfected with irrelevant protein (Red histogram).