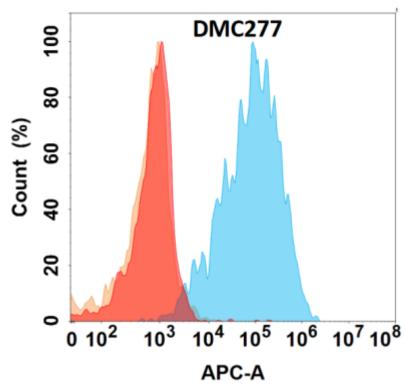

## **Product Description**

Pioneering GTPase and Oncogene Product Development since 2010

Figure 1. Flow cytometry analysis with LGALS1 (DMC277) on Expi293 cells transfected with human LGALS1 (Blue histogram) or Expi293 transfected with irrelevant protein (Red histogram).