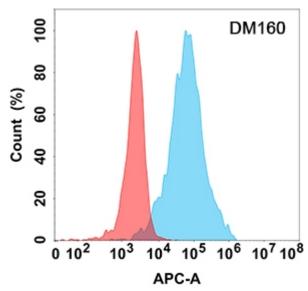

储存和运输: Store at -20°C to -80°C for 12 months in lyophilized form. After reconstitution, if not intended for use within a month, aliquot and store at -80°C (Avoid repeated freezing and thawing).

Figure 1. Flow cytometry analysis with LAG3 (DM160) on Expi293 cells transfected with human LAG3 (Blue histogram) or Expi293 transfected with irrelevant protein (Red histogram).