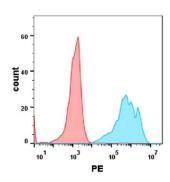

## Anti-CD19 (inebilizumab biosimilar)mAb ELISA

0.2 μg of Goat anti-Mouse IgG tagged protein per well

Figure 1. Flow cytometry analysis with CD19 mAb 1 µg/ml (inebilizumab) on Expi293 cells transfected with human CD19 (Blue histogram) or Expi293 transfected with irrelevant protein(Red histogram).