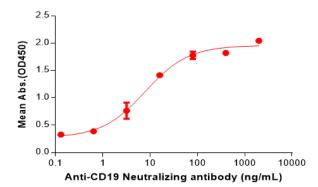

Figure 2. ELISA plate pre-coated by 2 µg/mL (100 µl/well) Human CD19 Protein, mFc Tag (11569) can bind CD19 (inebilizumab biosimilar) mAb (28059) in a linear range of 0.64-16 ng/mL.