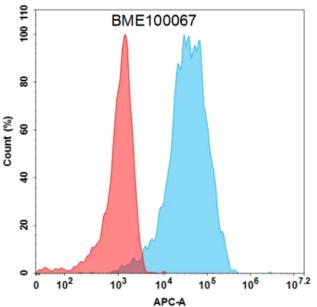

Figure 2. Flow cytometry analysis with GUCY2C(indusatumab biosimilar) mAb 1 µg/mL on Expi293 cells transfected with Human GUCY2C (Blue histogram) or Expi293 transfected with irrelevant protein (Red histogram).