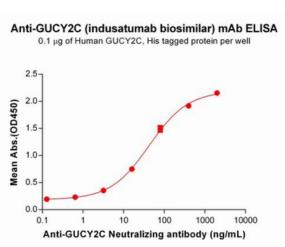

储存和运输: Store at -20°C to -80°C for 12 months in lyophilized form. After reconstitution, if not intended for use within a month, aliquot and store at -80°C (Avoid repeated freezing and thawing).

Figure 1. ELISA plate pre-coated by 1 µg/mL (100 µl/well) Human GUCY2C protein, His Tag 11252 can bind GUCY2C Neutralizing antibody (28073) in a linear range of 3.2-400 ng/mL.