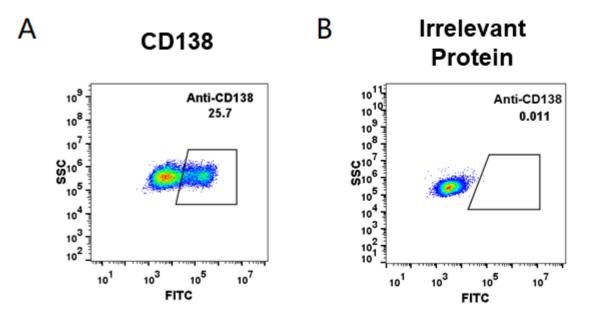

储存和运输: Store at -20°C to -80°C for 12 months in lyophilized form. After reconstitution, if not intended for use within a month, aliquot and store at -80°C (Avoid repeated freezing and thawing).

Figure 1. HEK293 cell line transfected with irrelevant protein (B) and human CD138 (A) were surface stained with CD138 neutralizing antibody 1µg/ml (indatuximab) followed by Alexa 488-conjugated human IgG secondary antibody.