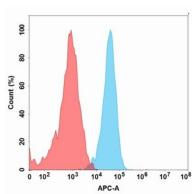

## **Product Description**

Pioneering GTPase and Oncogene Product Development since 2010

Figure 1. Flow cytometry analysis with 1 µg/mL CLDN6 (IMAB027) mAb (28085) on Expi293 cells transfected with Human CLDN6 protein (Blue histogram) or Expi293 transfected with irrelevant protein (Red histogram).