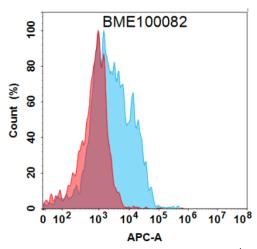

Figure 3. Flow cytometry analysis with 15 µg/mL CLDN6 (IMAB027) mAb (28085) on Expi293 cells transfected with Human CLDN9 protein (Blue histogram) or Expi293 transfected with irrelevant protein (Red histogram).