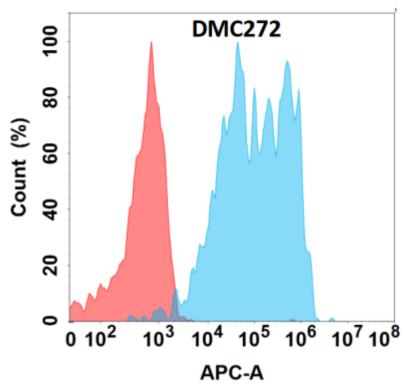

## **Product Description**

Pioneering GTPase and Oncogene Product Development since 2010

Figure 1. Flow cytometry analysis with IL7RA (DMC272) on Expi293 cells transfected with human IL7RA (Blue histogram) or Expi293 transfected with irrelevant protein (Red histogram).