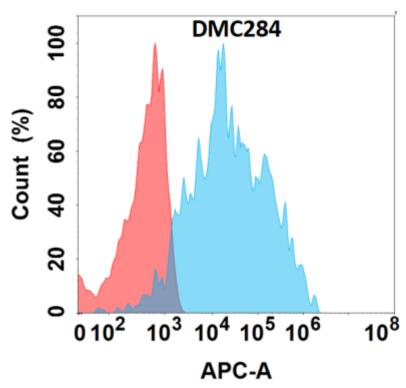

## **Product Description**

Pioneering GTPase and Oncogene Product Development since 2010

Figure 1. Flow cytometry analysis with IL4RA (DMC284) on Expi293 cells transfected with human IL4RA (Blue histogram) or Expi293 transfected with irrelevant protein (Red histogram).