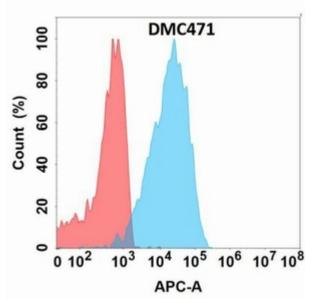

Figure 1. Flow cytometry analysis with IL22 (DMC471) on Expi293 cells transfected with human IL22 (Blue histogram) or Expi293 transfected with irrelevant protein (Red histogram).