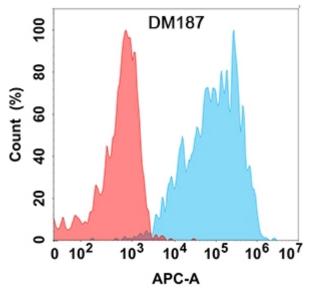

## **Product Description**

Pioneering GTPase and Oncogene Product Development since 2010

Figure 1. Flow cytometry analysis with IL2 (DM187) on Expi293 cells transfected with human IL2 (Blue histogram) or Expi293 transfected with irrelevant protein (Red histogram).