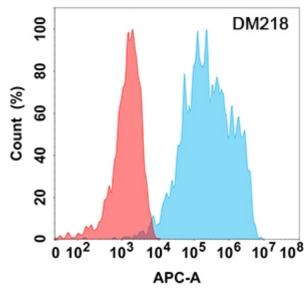

## **Product Description**

Pioneering GTPase and Oncogene Product Development since 2010

Figure 1. Flow cytometry analysis with IL18RA (DM218) on Expi293 cells transfected with human IL18RA (Blue histogram) or Expi293 transfected with irrelevant protein (Red histogram).