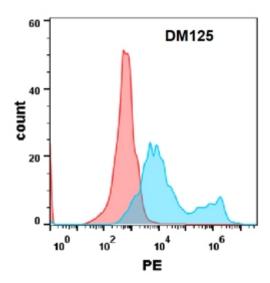

## **Product Description**

Pioneering GTPase and Oncogene Product Development since 2010

Figure 1. Flow cytometry analysis with IL-17RA (DM125) on Expi293 cells transfected with human IL17RA (Blue histogram) or Expi293 transfected with irrelevant protein (Red histogram).