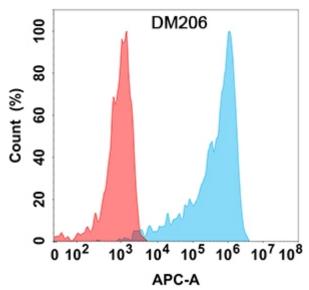

## **Product Description**

Pioneering GTPase and Oncogene Product Development since 2010

Figure 1. Flow cytometry analysis with IL15RA (DM206) on Expi293 cells transfected with human IL15RA (Blue histogram) or Expi293 transfected with irrelevant protein (Red histogram).