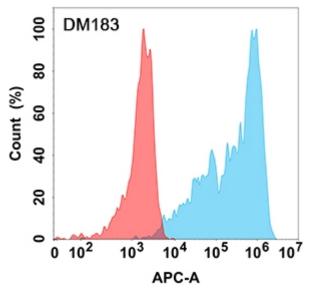

## **Product Description**

Pioneering GTPase and Oncogene Product Development since 2010

Figure 1. Flow cytometry analysis with IL13RA1 (DM183) on Expi293 cells transfected with human IL13RA1 (Blue histogram) or Expi293 transfected with irrelevant protein (Red histogram).