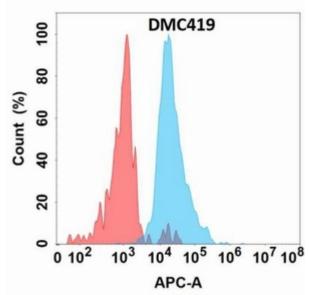

## **Product Description**

Pioneering GTPase and Oncogene Product Development since 2010

Figure 1. Flow cytometry analysis with IL-6 (DMC419) on Expi293 cells transfected with human IL-6 (Blue histogram) or Expi293 transfected with irrelevant protein (Red histogram).