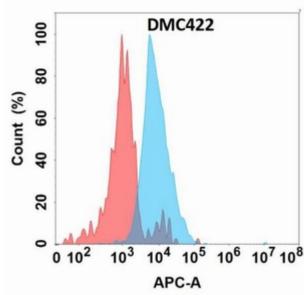

## **Product Description**

Pioneering GTPase and Oncogene Product Development since 2010

Figure 1. Flow cytometry analysis with IGFBP7 (DMC422) on Expi293 cells transfected with human IGFBP7 (Blue histogram) or Expi293 transfected with irrelevant protein (Red histogram).