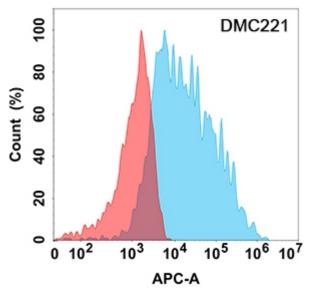

## **Product Description**

Pioneering GTPase and Oncogene Product Development since 2010

Figure 1. Flow cytometry analysis with IFNAR1 (DMC221) on Expi293 cells transfected with human IFNAR1 (Blue histogram) or Expi293 transfected with irrelevant protein (Red histogram).